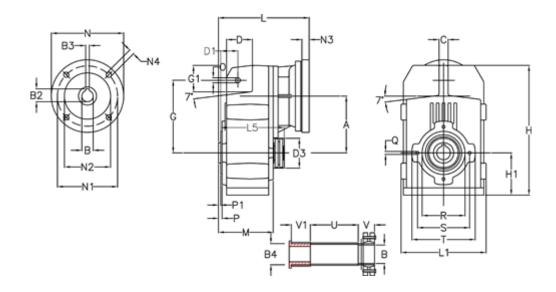

## **Measures**

| A = 150.50 | D1 = 54.0  | I5 = 180.0 | P1                                  | = 3.5    | V =  |
|------------|------------|------------|-------------------------------------|----------|------|
| B = 35     | d3 = 90    | M = 125.0  | Q                                   | = M10x17 | V1 = |
| B1 = 11    | G = 170    | N = 140    | R                                   | = 110    |      |
| B2 = 12.8  | G1 = 84.0  | N1 = 115   | S                                   | = 130    |      |
| B3 = 4     | H = 326.0  | N2 = 95    | Т                                   | = 150    |      |
| B4 = 35    | H1 = 102.0 | N4 = M8x19 | Tightening torque Nm adapter bushin | g = 6.0  |      |
| C = 20     | L = 225.5  | O = 13     | Tightening torque Nm shrink disc    | = 8.0    |      |
| D = 68.0   | L1 = 210   | P = 6.5    | U                                   | = 95.5   |      |